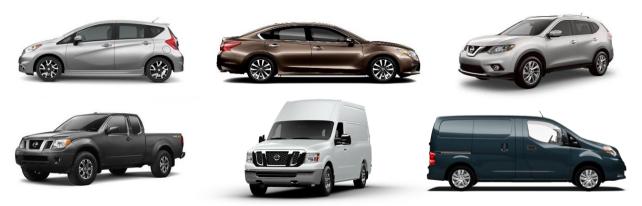

## 2017 NPMA Member/Partner Incentives

| 2017 Versa Note (S model excluded)  | \$2,750            |
|-------------------------------------|--------------------|
| 2017 Versa Sedan (S model excluded) | \$2,750            |
| 2017 Sentra                         | \$2,750            |
| 2017 Altima Sdn (2.5 base excluded) | \$4,250            |
| 2017 Maxima                         | \$4,000            |
| 2017 LEAF                           | \$10,000           |
| 2017 Frontier                       | \$3,750            |
| 2017 Titan                          | \$6,500            |
| 2017 Pathfinder<br>2017 Armada      | \$4,750<br>\$3,500 |
|                                     |                    |

| 2017 Rogue Sport                              | \$3,000 |
|-----------------------------------------------|---------|
| 2017 Rogue                                    | \$3,500 |
| 2017 Murano                                   | \$4,000 |
| 2017 NV + CIP (Free Partition and Shelving)   | \$3,150 |
| 2017 NV less CIP                              | \$3,850 |
| 2017 NVP + CIP                                | \$3,150 |
| 2017 NVP less CIP                             | \$3,450 |
| 2017 NV200+ CIP (Free Partition and Shelving) | \$3,250 |
| 2017 NV200 less CIP                           | \$3,500 |
|                                               |         |